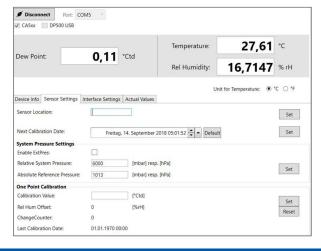

- Scaling of the 4...20 mA analogue output
- Assignment of the parameter to the analogue output (e.g. 4...20 mA = 0...10 g/m³)
- Available units: °Ctd, °Ftd, g/m³, mg/m³, ppmv/v, g/kg
- Reading out the firmware version, serial number, date of the last calibration
- One-point calibration (adjustment) of the sensors in the process. This
  requires a reference device
- Update of the sensor software (Firmware)
- Modbus settings as Modbus-ID, Baud rate, Stopbit, Parity