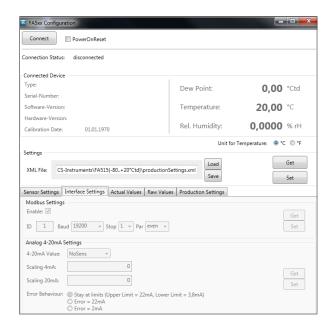

- Scaling of the 4...20 mA analogue output
- Assignment of the parameter to the analogue output (e.g. 4...20 mA = 0...10 g/m³)
- Available units: °Ctd, °Ftd, g/m³, mg/m³, ppmv/v, g/kg
- Reading out the firmware version, serial number, date of the last calibration
- One-point calibration (adjustment) of the sensors in the process. This
  requires a reference device
- Update of the sensor software (Firmware)
- Modbus settings as Modbus-ID, Baud rate, Stopbit, Parity