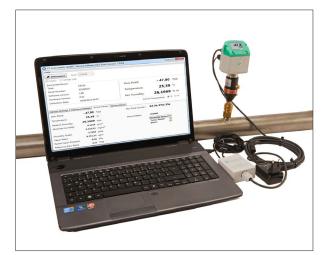

## **CS Service Software**

With the CS service software including the USB Modbus interface adapter, the FA 510 / FA 515 / FA 500 dew point sensors can be configured via laptop / PC. The following settings can be made via CS Service Software: